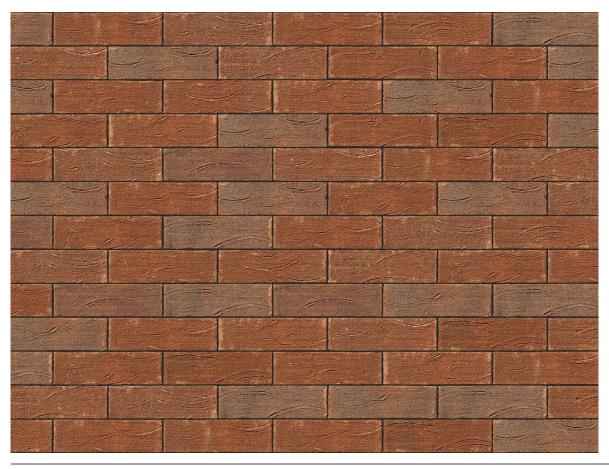

### OLD ENGLISH BRINDLED RED BRICK

| Forterra                  |  |  |  |
|---------------------------|--|--|--|
| Red                       |  |  |  |
| Wirecut                   |  |  |  |
| 215mm x 102.5mm x<br>65mm |  |  |  |
| F2                        |  |  |  |
| S2                        |  |  |  |
| T2, R1                    |  |  |  |
| 20%                       |  |  |  |
| 30N/mm²                   |  |  |  |
| 500                       |  |  |  |
|                           |  |  |  |