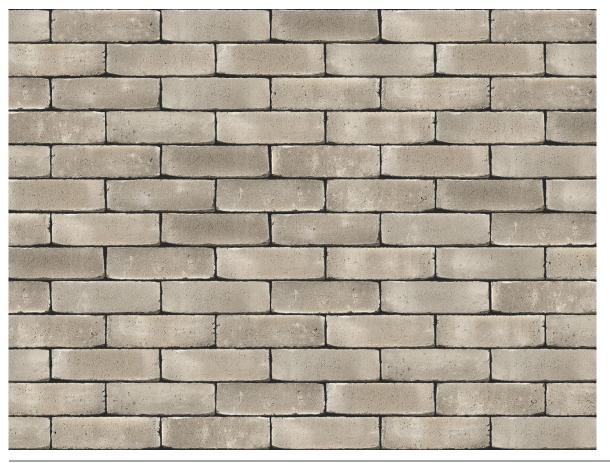

### **RUNAR WS GREY BRICK**

| Brand                         | Vandersanden            |
|-------------------------------|-------------------------|
| Colour                        | Grey                    |
| Туре                          | Handmade                |
| Dimensions                    | 212mm x 101mm x<br>66mm |
| Durability                    | F2                      |
| Active Soluble Salts          | S2                      |
| Dimensional Tolerance & Range | T2, R1                  |
| Water Absorption              | 15%                     |
| Compressive Strength          | 20N/mm <sup>2</sup>     |
| Pack Size                     | 620                     |