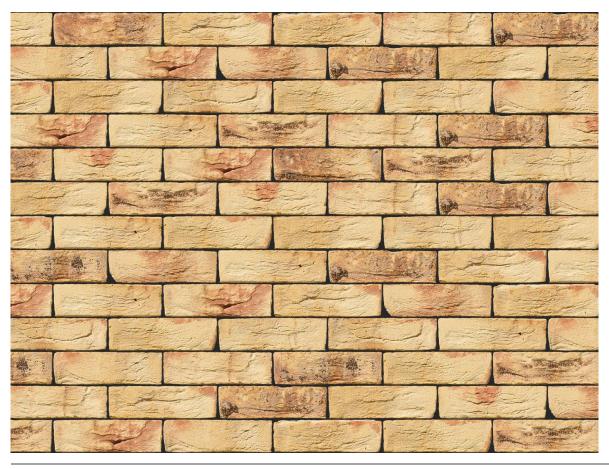

### ELIZABETHAN LIGHT BRONZE BUFF BRICK

| Brand                         | Wienerberger            |
|-------------------------------|-------------------------|
| Colour                        | Buff                    |
| Туре                          | Stock                   |
| Dimensions                    | 215mm x 102mm x<br>66mm |
| Durability                    | F2                      |
| Active Soluble Salts          | S2                      |
| Dimensional Tolerance & Range | T2, R1                  |
| Water Absorption              | 12%                     |
| Compressive Strength          | 20N/mm <sup>2</sup>     |
| Pack Size                     | 538                     |