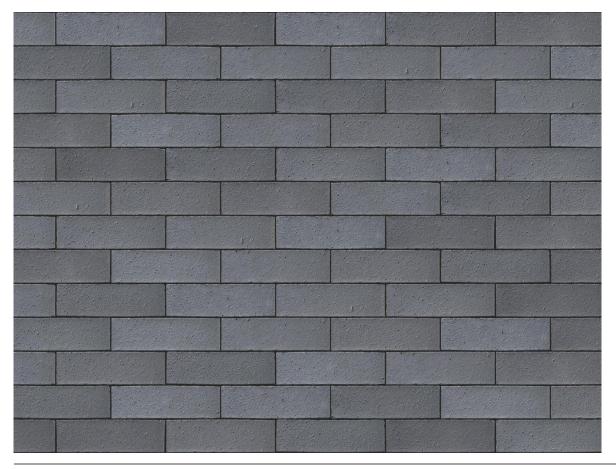

### STAFFORDSHHIRE BLUE DRAGFACED PERF. BRICK

| Wienerberger              |  |  |
|---------------------------|--|--|
| Blue                      |  |  |
| Wirecut                   |  |  |
| 215mm x 102.5mm x<br>65mm |  |  |
| F2                        |  |  |
| S2                        |  |  |
| T2, R1                    |  |  |
| 7%                        |  |  |
| 75N/mm²                   |  |  |
| 400                       |  |  |
|                           |  |  |