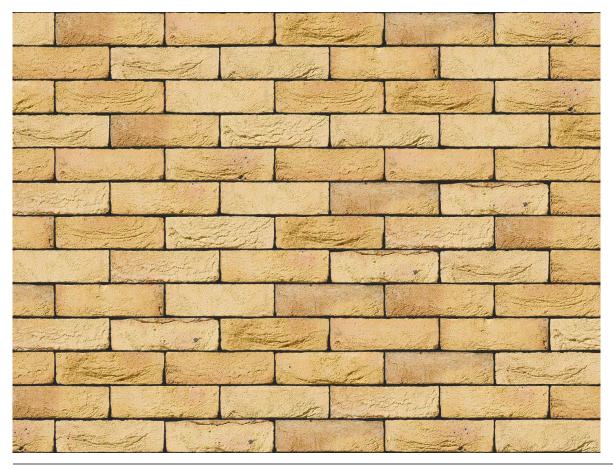

### **BALTIC AMBER YELLOW BRICK**

| Brand                         | Engels                  |
|-------------------------------|-------------------------|
| Brand                         | Liigois                 |
| Colour                        | Yellow                  |
| Туре                          | Solid Brick             |
| Dimensions                    | 214mm x 103mm x<br>66mm |
| Durability                    | F2                      |
| Active Soluble Salts          | S2                      |
| Dimensional Tolerance & Range | T2, Rm                  |
| Water Absorption              | 10%                     |
| Compressive Strength          | 17.5N/mm²               |
| Pack Size                     | 608                     |