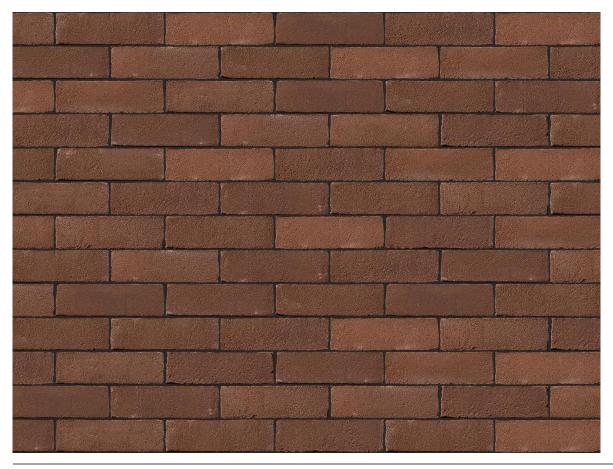

### **BRUIN BROWN BRICK**

| Engels                  |  |  |  |
|-------------------------|--|--|--|
| Brown                   |  |  |  |
| Solid Brick             |  |  |  |
| 210mm x 100mm x<br>65mm |  |  |  |
| F2                      |  |  |  |
| S2                      |  |  |  |
| T2, R1                  |  |  |  |
| 12%                     |  |  |  |
| 20N/mm <sup>2</sup>     |  |  |  |
| 560                     |  |  |  |
|                         |  |  |  |