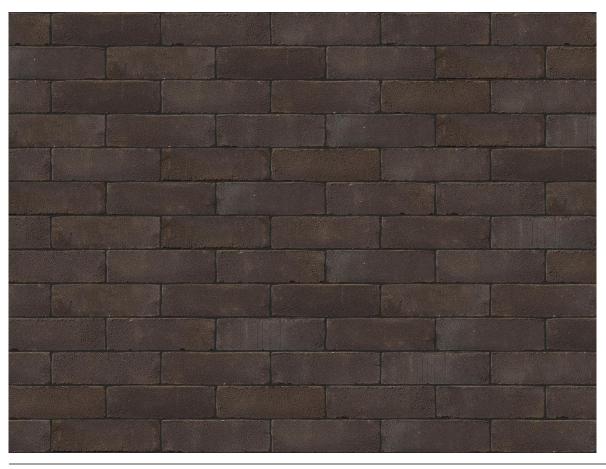

### CARBON BLACK BRICK

| Engels                  |
|-------------------------|
| Black                   |
| Solid Brick             |
| 210mm x 100mm x<br>65mm |
| F2                      |
| S2                      |
| T2, R1                  |
| 12%                     |
| 20N/mm <sup>2</sup>     |
| 560                     |
|                         |