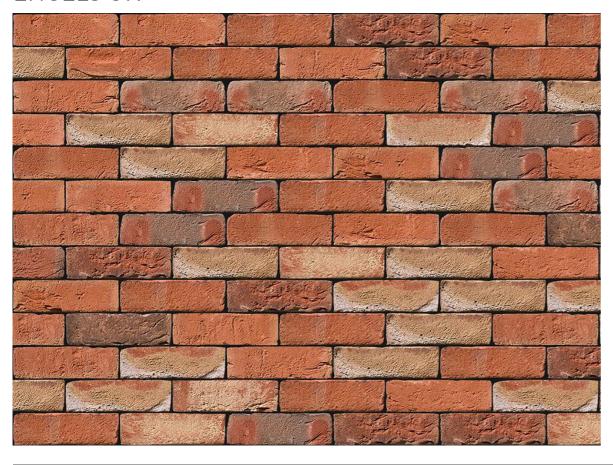

### **ENGELS OK**

| Brand                         | Engels                  |
|-------------------------------|-------------------------|
| Colour                        | Red Multi               |
| Туре                          | Handmade                |
| Dimensions                    | 215mm x 101mm x<br>67mm |
| Durability                    | F2 (F2/D)               |
| Active Soluble Salts          | S2                      |
| Dimensional Tolerance & Range | T2, R1                  |
| Water Absorption              | 14%                     |
| Compressive Strength          | 15N/mm²                 |
| Pack Size                     | 552                     |