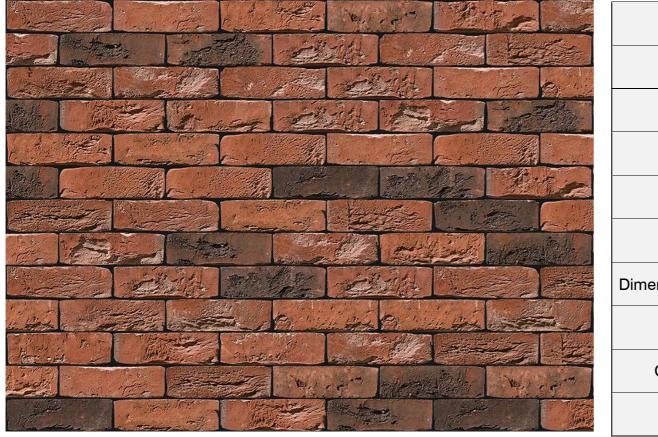

## FOGO

| Brand                         | Engels                 |
|-------------------------------|------------------------|
| Colour                        | Red Multi              |
| Туре                          | Handmade               |
| Dimensions                    | 210mm x 99mm x<br>66mm |
| Durability                    | F2 (F2/D)              |
| Active Soluble Salts          | S2                     |
| Dimensional Tolerance & Range | T2, R1                 |
| Water Absorption              | 12%                    |
| Compressive Strength          | 20N/mm <sup>2</sup>    |
| Pack Size                     | 512                    |