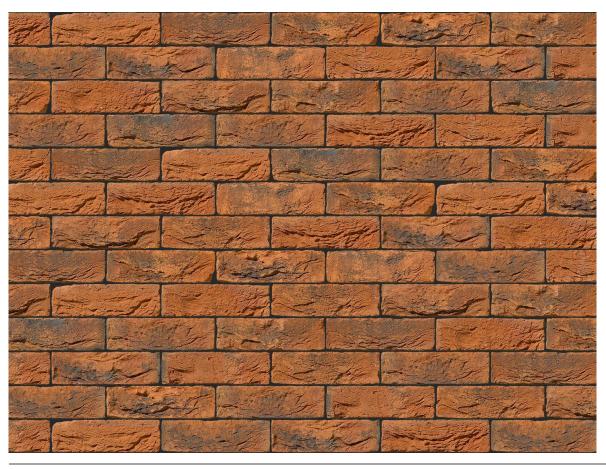

### KOPPER RED BLUE BRICK

| Brand                         | Engels                  |
|-------------------------------|-------------------------|
|                               | _                       |
| Colour                        | Red                     |
| Туре                          | Solid Brick             |
| Dimensions                    | 214mm x 103mm x<br>66mm |
| Durability                    | F2                      |
| Active Soluble Salts          | S2                      |
| Dimensional Tolerance & Range | T2, Rm                  |
| Water Absorption              | 10%                     |
| Compressive Strength          | 17.5N/mm²               |
| Pack Size                     | 608                     |