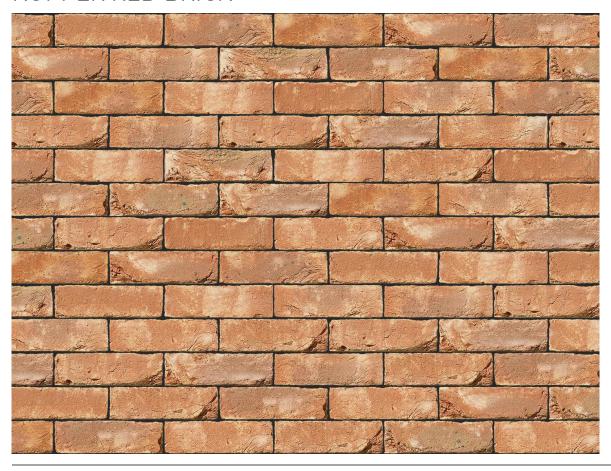

### KOPPER RED BRICK

| Brand                         | Engels                  |
|-------------------------------|-------------------------|
|                               | _                       |
| Colour                        | Red                     |
| Туре                          | Solid Brick             |
| Dimensions                    | 214mm x 103mm x<br>66mm |
| Durability                    | F2                      |
| Active Soluble Salts          | S2                      |
| Dimensional Tolerance & Range | T2, Rm                  |
| Water Absorption              | 10%                     |
| Compressive Strength          | 17.5N/mm²               |
| Pack Size                     | 608                     |