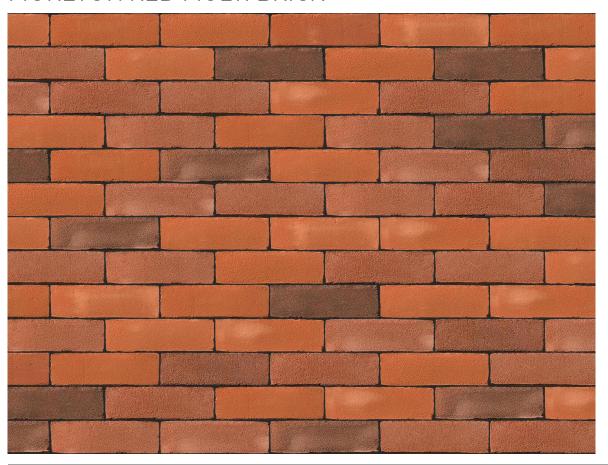

### MORETON RED MULTI BRICK

| Brand                                                                                       | Engels                         |  |
|---------------------------------------------------------------------------------------------|--------------------------------|--|
| Colour                                                                                      | Red                            |  |
| Туре                                                                                        | Solid Brick                    |  |
| Dimensions                                                                                  | 214mm x 101mm x<br>66mm        |  |
| Durability                                                                                  | F2                             |  |
| Active Soluble Salts                                                                        | S2                             |  |
| Dimensional Tolerance & Range                                                               | T2, R1                         |  |
| Water Absorption                                                                            | 14%                            |  |
| Compressive Strength                                                                        | 10N/mm²                        |  |
| Pack Size                                                                                   | 600                            |  |
| Active Soluble Salts  Dimensional Tolerance & Range  Water Absorption  Compressive Strength | S2<br>T2, R1<br>14%<br>10N/mm² |  |