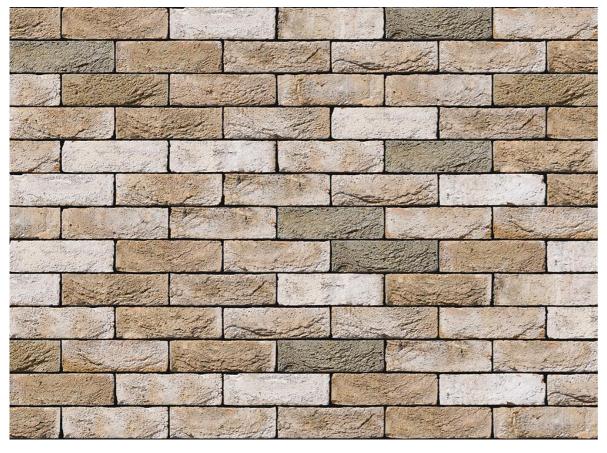

# MYSTIQUE BUFF BRICK

| Brand                         | Engels                  |
|-------------------------------|-------------------------|
| Colour                        | Buff                    |
| Туре                          | Handmade                |
| Dimensions                    | 214mm x 103mm x<br>66mm |
| Durability                    | F2                      |
| Active Soluble Salts          | S2                      |
| Dimensional Tolerance & Range | T2, Rm                  |
| Water Absorption              | 10%                     |
| Compressive Strength          | 17.5N/mm²               |
| Pack Size                     | 600                     |