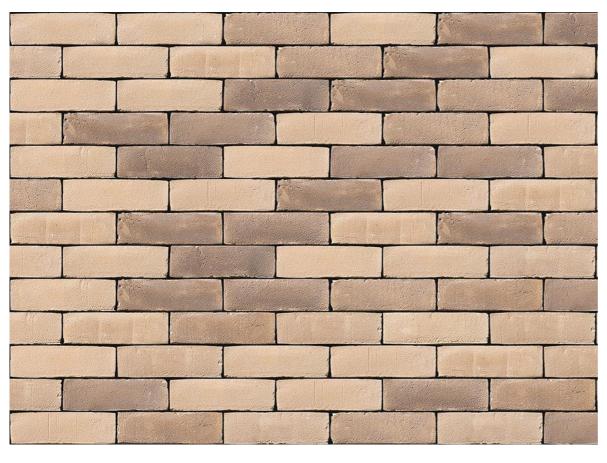

### **OASEN**

| Brand                         | Engels                  |  |  |
|-------------------------------|-------------------------|--|--|
| Colour                        | Buff                    |  |  |
| Туре                          | Stock                   |  |  |
| Dimensions                    | 215mm x 101mm x<br>66mm |  |  |
| Durability                    | F2 (F2/D)               |  |  |
| Active Soluble Salts          | S2                      |  |  |
| Dimensional Tolerance & Range | T2, R1                  |  |  |
| Water Absorption              | 20%                     |  |  |
| Compressive Strength          | 20N/mm <sup>2</sup>     |  |  |
| Pack Size                     | 552                     |  |  |
|                               |                         |  |  |