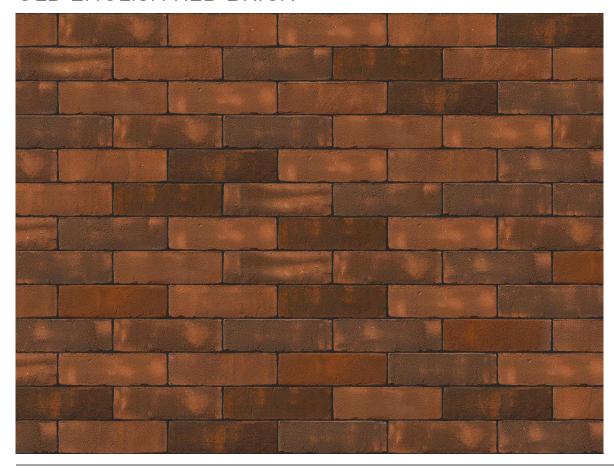

### OLD ENGLISH RED BRICK

| Brand                         | Engels                  |  |  |  |
|-------------------------------|-------------------------|--|--|--|
| Colour                        | Red                     |  |  |  |
| Туре                          | Solid Brick             |  |  |  |
| Dimensions                    | 214mm x 101mm x<br>66mm |  |  |  |
| Durability                    | F2                      |  |  |  |
| Active Soluble Salts          | S2                      |  |  |  |
| Dimensional Tolerance & Range | T2, R1                  |  |  |  |
| Water Absorption              | 14%                     |  |  |  |
| Compressive Strength          | 10N/mm²                 |  |  |  |
| Pack Size                     | 552                     |  |  |  |