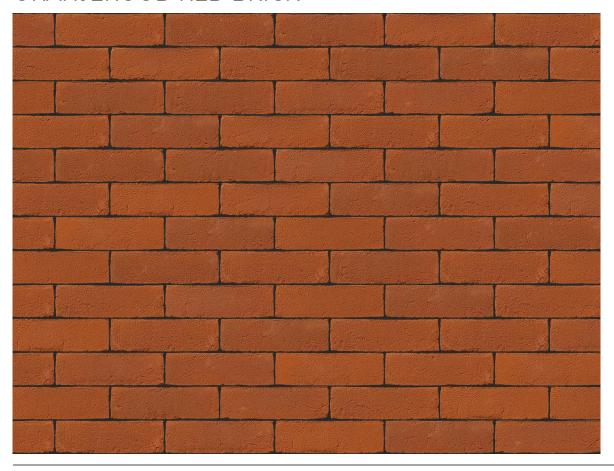

### ORANJEROOD RED BRICK

| Brand                         | Engels                  |  |
|-------------------------------|-------------------------|--|
| Colour                        | Red                     |  |
| Туре                          | Solid Brick             |  |
| Dimensions                    | 214mm x 101mm x<br>66mm |  |
| Durability                    | F2                      |  |
| Active Soluble Salts          | S2                      |  |
| Dimensional Tolerance & Range | T2, R1                  |  |
| Water Absorption              | 14%                     |  |
| Compressive Strength          | 10N/mm²                 |  |
| Pack Size                     | 552                     |  |