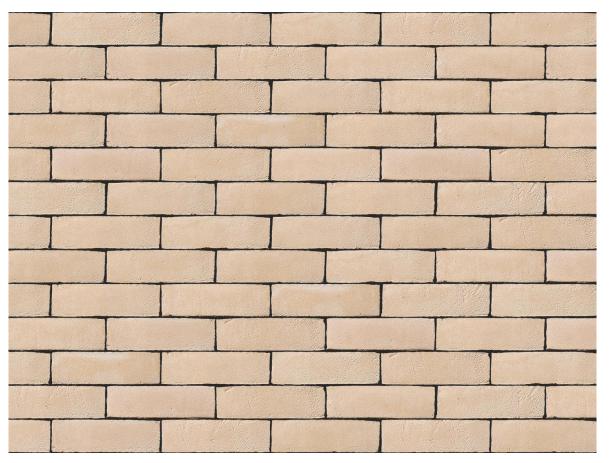

### SAHARA STOCK BUFF BRICK

| Brand                         | Engels                  |
|-------------------------------|-------------------------|
| Brund                         | Liigolo                 |
| Colour                        | Buff                    |
| Туре                          | Solid Brick             |
| Dimensions                    | 215mm x 102mm x<br>66mm |
| Durability                    | F2                      |
| Active Soluble Salts          | S2                      |
| Dimensional Tolerance & Range | T2, R1                  |
| Water Absorption              | 20%                     |
| Compressive Strength          | 12.5N/mm²               |
| Pack Size                     | 552                     |