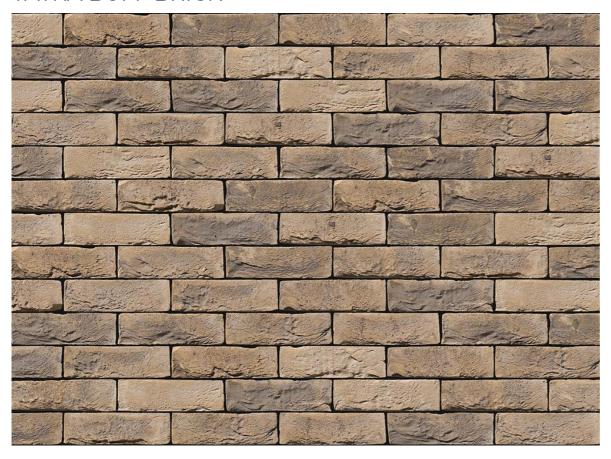

## TATRA BUFF BRICK

| Engels                  |  |
|-------------------------|--|
| Buff, Yellow            |  |
| Handmade                |  |
| 214mm x 101mm x<br>66mm |  |
| F2                      |  |
| S2                      |  |
| T2, R1                  |  |
| 20%                     |  |
| 20N/mm <sup>2</sup>     |  |
| 552                     |  |
|                         |  |