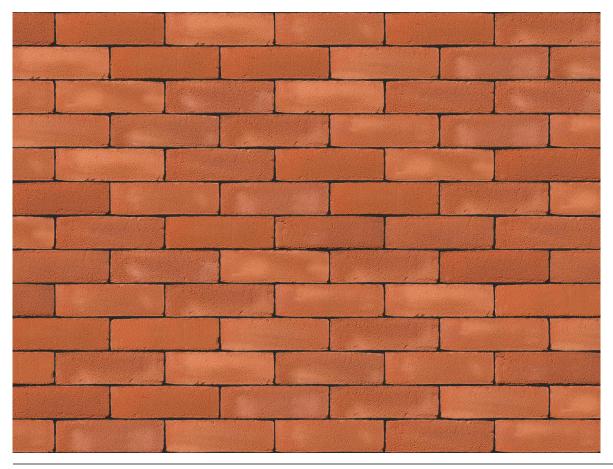

### WENSUM RED BLEND BRICK

| В                             | F                       |  |  |  |
|-------------------------------|-------------------------|--|--|--|
| Brand                         | Engels                  |  |  |  |
| Colour                        | Red                     |  |  |  |
| Туре                          | Solid Brick             |  |  |  |
| Dimensions                    | 214mm x 101mm x<br>66mm |  |  |  |
| Durability                    | F2                      |  |  |  |
| Active Soluble Salts          | S2                      |  |  |  |
| Dimensional Tolerance & Range | T2, R1                  |  |  |  |
| Water Absorption              | 14%                     |  |  |  |
| Compressive Strength          | 10N/mm²                 |  |  |  |
| Pack Size                     | 600                     |  |  |  |