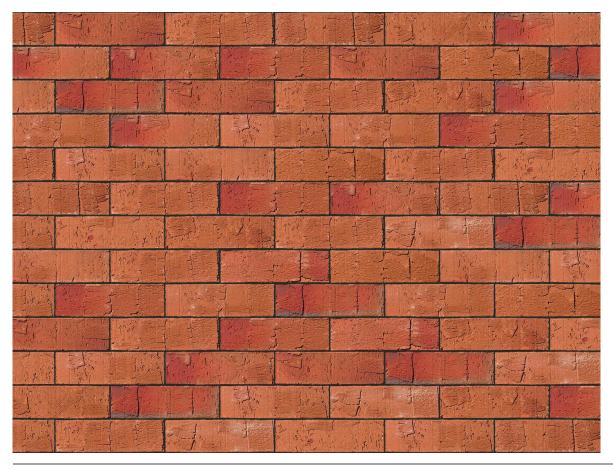

### ABBEY BLEND RED BRICK

| Forterra                  |
|---------------------------|
| Red                       |
| Wirecut                   |
| 215mm x 102.5mm x<br>65mm |
| F2                        |
| S2                        |
| T2, R1                    |
| 7%                        |
| 75N/mm²                   |
| 452                       |
|                           |