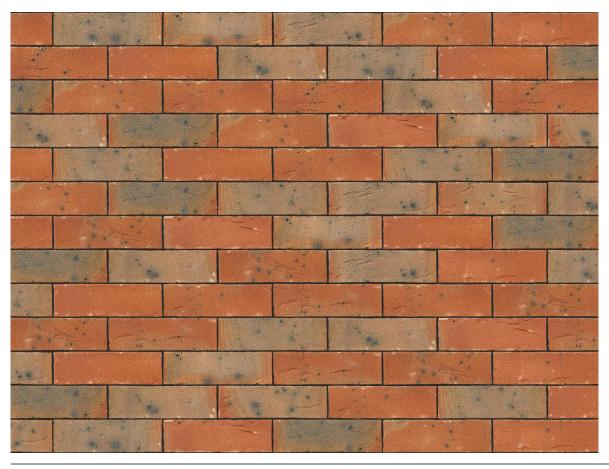

### ARDEN SPECIAL RESERVE RED BRICK

| Forterra                  |
|---------------------------|
| Red                       |
| Wirecut                   |
| 215mm x 102.5mm x<br>65mm |
| F2                        |
| S2                        |
| T2, R1                    |
| 14%                       |
| 40N/mm²                   |
| 500                       |
|                           |