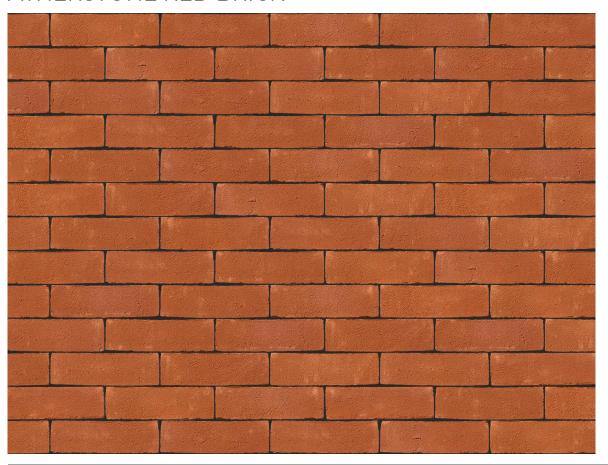

### ATHERSTONE RED BRICK

| Forterra                  |
|---------------------------|
| Red                       |
| Handmade                  |
| 215mm x 102.5mm x<br>65mm |
| F2                        |
| S2                        |
| T1, R1                    |
| 13%                       |
| 20N/mm <sup>2</sup>       |
| 495                       |
|                           |