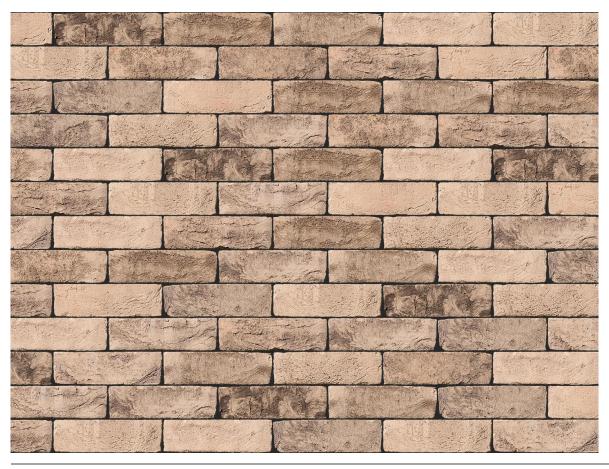

### BELGRAVIA GAULT BLEND BUFF BRICK

| Brand                         | Forterra                  |
|-------------------------------|---------------------------|
| Colour                        | Buff                      |
| Туре                          | Thrown                    |
| Dimensions                    | 215mm x 102.5mm x<br>65mm |
| Durability                    | F2                        |
| Active Soluble Salts          | S2                        |
| Dimensional Tolerance & Range | T2, R1                    |
| Water Absorption              | 11%                       |
| Compressive Strength          | 31N/mm²                   |
| Pack Size                     | 495                       |