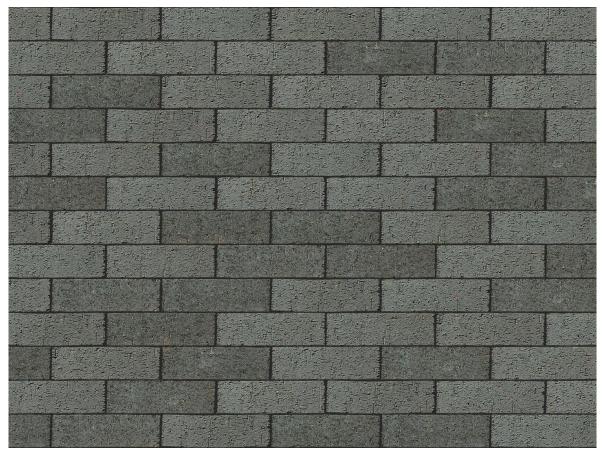

## **BLUE RUSTIC BRICK**

| Brand                         | Forterra                  |
|-------------------------------|---------------------------|
| Colour                        | Black, Blue               |
| Туре                          | Wirecut                   |
| Dimensions                    | 215mm x 102.5mm x<br>65mm |
| Durability                    | F2                        |
| Active Soluble Salts          | S2                        |
| Dimensional Tolerance & Range | T2, R1                    |
| Water Absorption              | 7%                        |
| Compressive Strength          | 75N/mm²                   |
| Pack Size                     | 448                       |