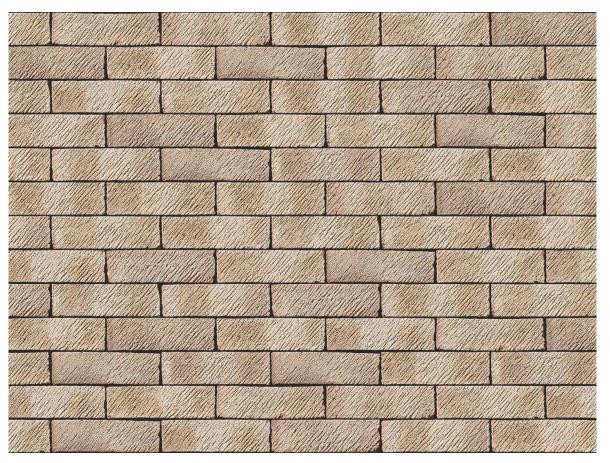

### **BRECKEN GREY BRICK**

| Forterra                  |  |
|---------------------------|--|
| Grey                      |  |
| Pressed                   |  |
| 215mm x 102.5mm x<br>65mm |  |
| F1                        |  |
| S2                        |  |
| T2, R1                    |  |
| 23%                       |  |
| 25N/mm <sup>2</sup>       |  |
| 390                       |  |
|                           |  |