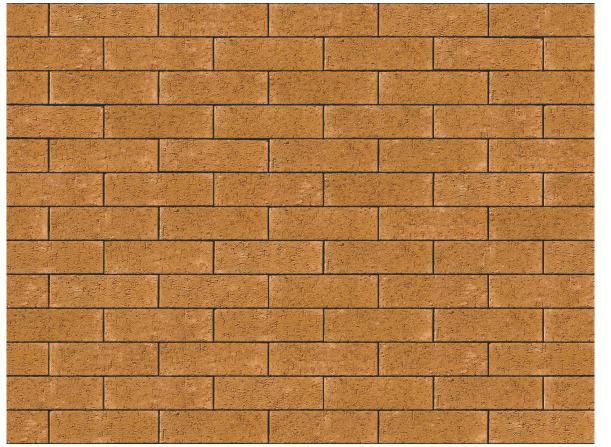

### **BROWN RUSTIC BRICK**

| Brand                         | Forterra                  |
|-------------------------------|---------------------------|
| Colour                        | Brown                     |
| Туре                          | Wirecut                   |
| Dimensions                    | 215mm x 102.5mm x<br>65mm |
| Durability                    | F1                        |
| Active Soluble Salts          | S2                        |
| Dimensional Tolerance & Range | T2, R1                    |
| Water Absorption              | 19%                       |
| Compressive Strength          | 20N/mm <sup>2</sup>       |
| Pack Size                     | 495                       |