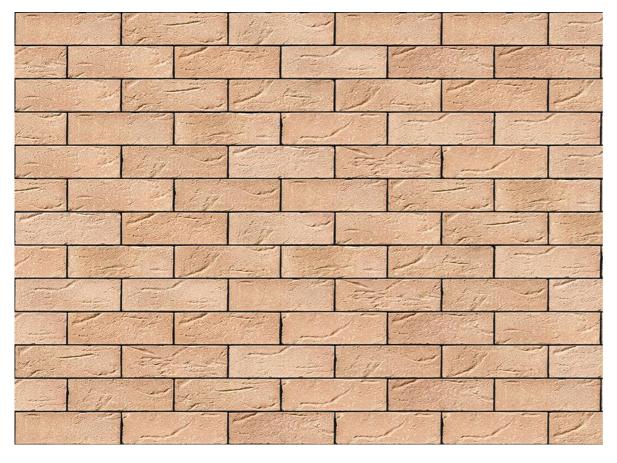

### **BURWELL BUFF**

| Forterra                |
|-------------------------|
| Buff                    |
| Wirecut                 |
| 215mm x 103mm x<br>65mm |
| F2                      |
| S2                      |
| T2, R1                  |
| 20%                     |
| 30N/mm <sup>2</sup>     |
| 500                     |
|                         |