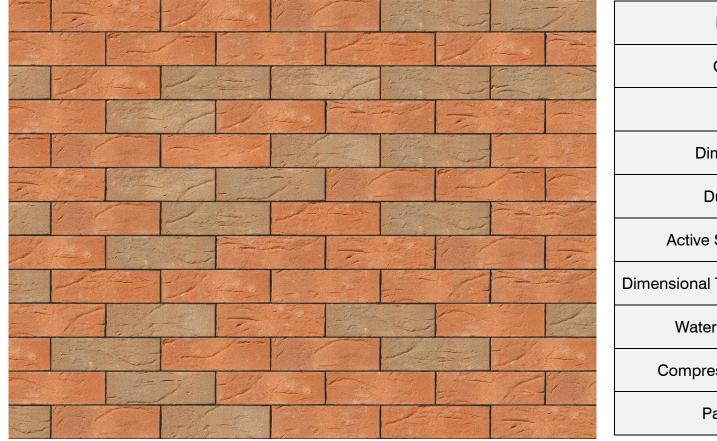

## CLUMBER RED MIXTURE BRICK

| Brand                         | Forterra                  |
|-------------------------------|---------------------------|
| Colour                        | Red                       |
| Туре                          | Wirecut                   |
| Dimensions                    | 215mm x 102.5mm x<br>65mm |
| Durability                    | F2                        |
| Active Soluble Salts          | S2                        |
| Dimensional Tolerance & Range | T2, R1                    |
| Water Absorption              | 17%                       |
| Compressive Strength          | 30N/mm <sup>2</sup>       |
| Pack Size                     | 495                       |