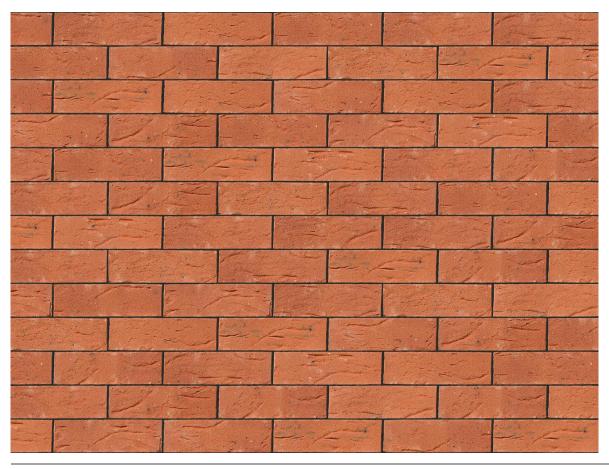

### **CLUMBER RED BRICK**

| Brand                         | Forterra                  |  |
|-------------------------------|---------------------------|--|
| Colour                        | Red                       |  |
| Туре                          | Wirecut                   |  |
| Dimensions                    | 215mm x 102.5mm x<br>65mm |  |
| Durability                    | F2                        |  |
| Active Soluble Salts          | <b>S</b> 2                |  |
| Dimensional Tolerance & Range | T2, R1                    |  |
| Water Absorption              | 17%                       |  |
| Compressive Strength          | 30N/mm <sup>2</sup>       |  |
| Pack Size                     | 495                       |  |
|                               |                           |  |