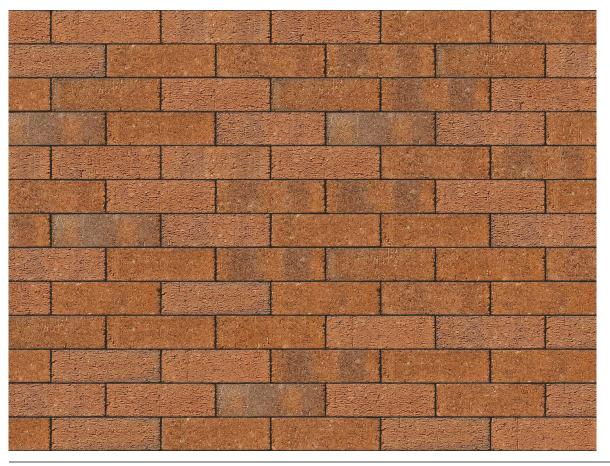

### COUNTY MULTI RUSTIC RED BRICK

| Brand                         | Forterra                  |
|-------------------------------|---------------------------|
| Colour                        | Red                       |
| Туре                          | Wirecut                   |
| Dimensions                    | 215mm x 102.5mm x<br>65mm |
| Durability                    | F2                        |
| Active Soluble Salts          | S2                        |
| Dimensional Tolerance & Range | T2, R1                    |
| Water Absorption              | 7%                        |
| Compressive Strength          | 75N/mm²                   |
| Pack Size                     | 504                       |