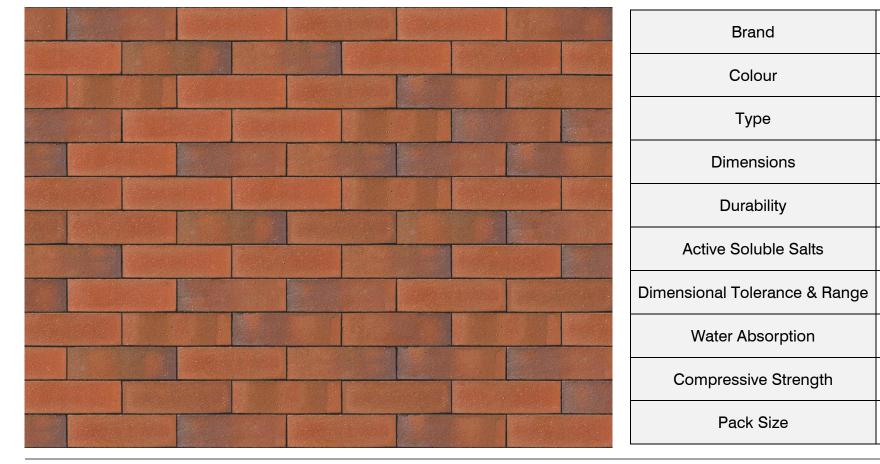

## TECHNICAL INFORMATION SHEET

Forterra

Red

Wirecut

215mm x 102.5mm x

65mm

F2

S2

T2, R1

7%

75N/mm<sup>2</sup>

504

BRICKS —