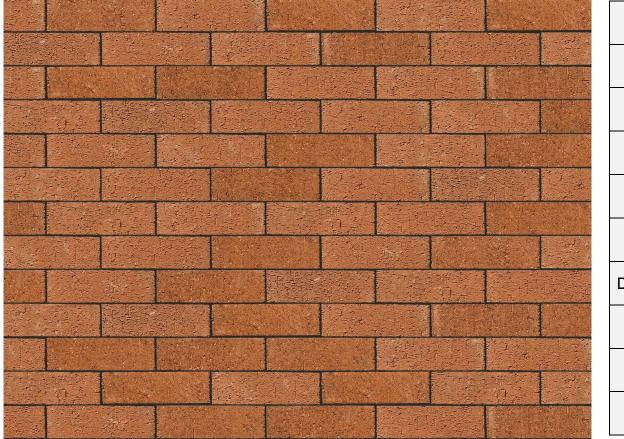

### COUNTY RED RUSTIC RED BRICK

| Brand                         | Forterra                  |
|-------------------------------|---------------------------|
| Colour                        | Red                       |
| Туре                          | Wirecut                   |
| Dimensions                    | 215mm x 102.5mm x<br>65mm |
| Durability                    | F2                        |
| Active Soluble Salts          | S2                        |
| Dimensional Tolerance & Range | T2, R1                    |
| Water Absorption              | 7%                        |
| Compressive Strength          | 75N/mm²                   |
| Pack Size                     | 464                       |