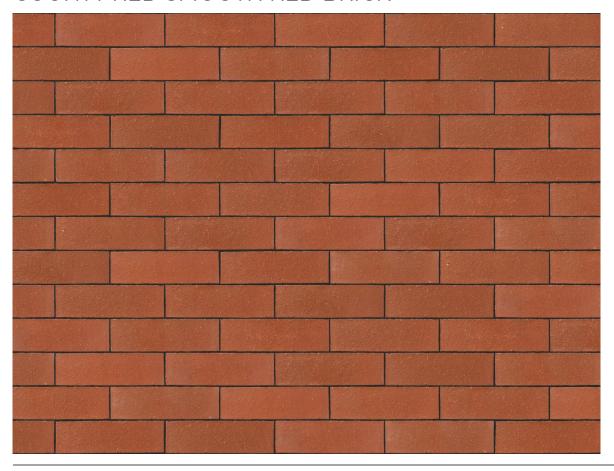

### COUNTY RED SMOOTH RED BRICK

| Brand                         | Forterra                  |
|-------------------------------|---------------------------|
| Brand                         | Forterra                  |
| Colour                        | Red                       |
| Туре                          | Wirecut                   |
| Dimensions                    | 215mm x 102.5mm x<br>65mm |
| Durability                    | F2                        |
| Active Soluble Salts          | S2                        |
| Dimensional Tolerance & Range | T2, R1                    |
| Water Absorption              | 7%                        |
| Compressive Strength          | 75N/mm²                   |
| Pack Size                     | 464                       |