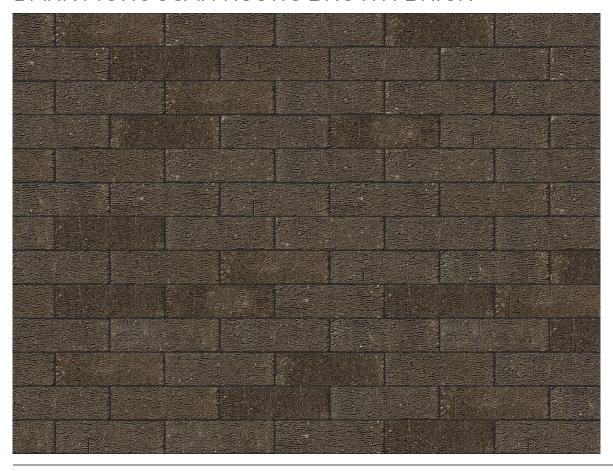

### DARK MOROCCAN RUSTIC BROWN BRICK

| Forterra                  |
|---------------------------|
| Brown                     |
| Wirecut                   |
| 215mm x 102.5mm x<br>65mm |
| F2                        |
| S2                        |
| T2, R1                    |
| 7%                        |
| 75N/mm²                   |
| 504                       |
|                           |