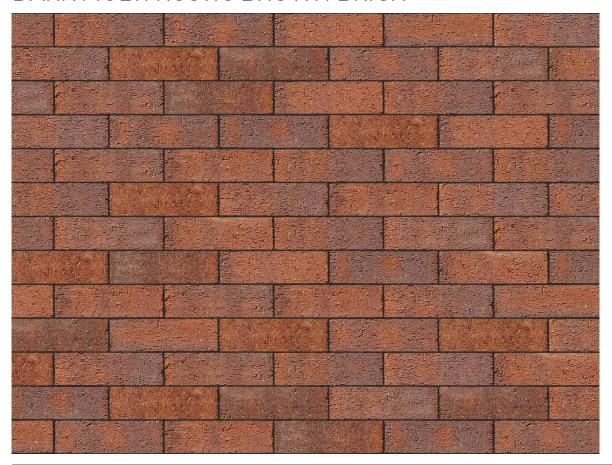

### DARK MULTI RUSTIC BROWN BRICK

| Brand                         | Forterra                  |
|-------------------------------|---------------------------|
| Colour                        | Brown                     |
| Туре                          | Wirecut                   |
| Dimensions                    | 215mm x 102.5mm x<br>65mm |
| Durability                    | F2                        |
| Active Soluble Salts          | S2                        |
| Dimensional Tolerance & Range | T2, R1                    |
| Water Absorption              | 7%                        |
| Compressive Strength          | 75N/mm²                   |
| Pack Size                     | 504                       |
|                               |                           |