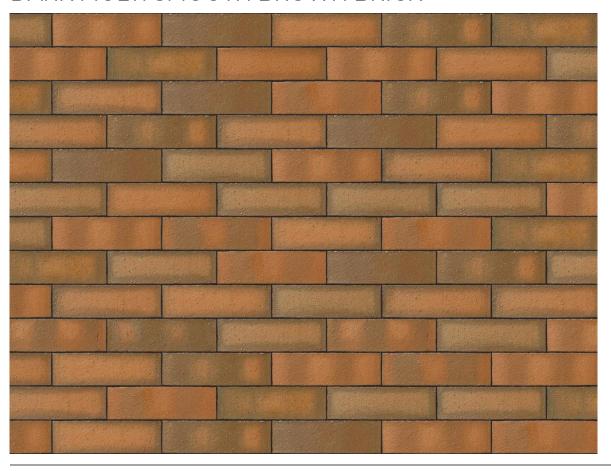

### DARK MULTI SMOOTH BROWN BRICK

| Forterra                  |
|---------------------------|
| Brown                     |
| Wirecut                   |
| 215mm x 102.5mm x<br>65mm |
| F2                        |
| S2                        |
| T2, R1                    |
| 7%                        |
| 75N/mm²                   |
| 504                       |
|                           |