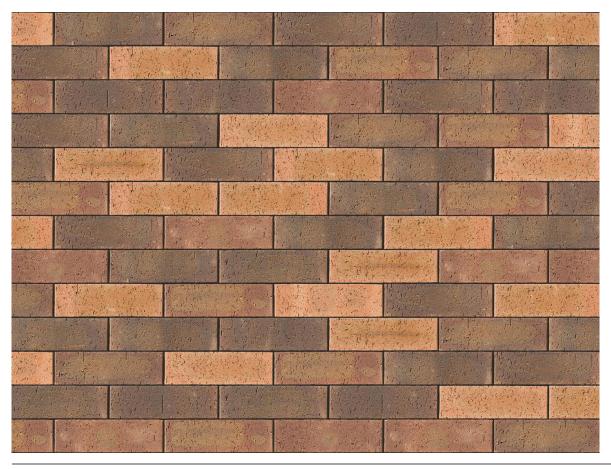

### EDWARDIAN DRAGFACED RED BRICK

| Forterra                  |
|---------------------------|
| Red                       |
| Wirecut                   |
| 215mm x 102.5mm x<br>65mm |
| F2                        |
| S2                        |
| T2, R1                    |
| 14%                       |
| 35N/mm²                   |
| 495                       |
|                           |