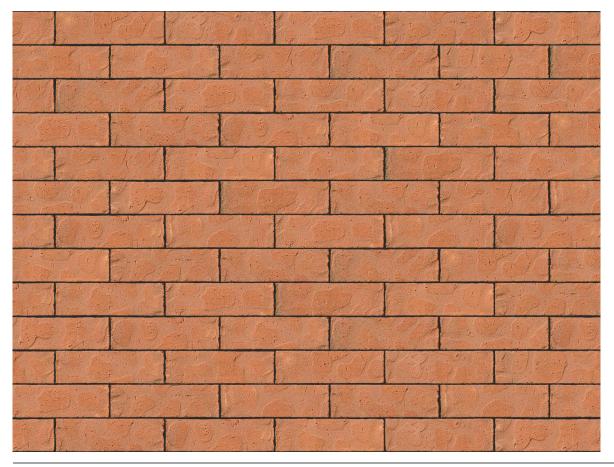

### **FULWOOD MULTI RED BRICK**

| Brand                         | Forterra                  |
|-------------------------------|---------------------------|
| Colour                        | Red                       |
| Туре                          | Wirecut                   |
| Dimensions                    | 215mm x 102.5mm x<br>65mm |
| Durability                    | F2                        |
| Active Soluble Salts          | S2                        |
| Dimensional Tolerance & Range | T2, R1                    |
| Water Absorption              | 7%                        |
| Compressive Strength          | 75N/mm²                   |
| Pack Size                     | 468                       |