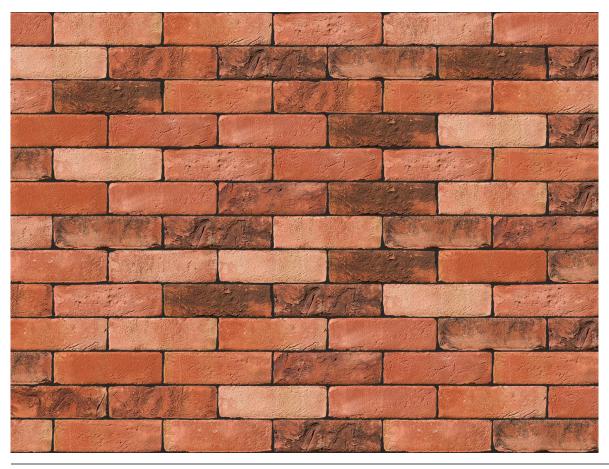

### HAMPTON RURAL BLEND RED BRICK

| Brand                         | Forterra                  |  |  |
|-------------------------------|---------------------------|--|--|
| Colour                        | Red                       |  |  |
| Туре                          | Thrown                    |  |  |
| Dimensions                    | 215mm x 102.5mm x<br>65mm |  |  |
| Durability                    | F2                        |  |  |
| Active Soluble Salts          | S2                        |  |  |
| Dimensional Tolerance & Range | T2, R1                    |  |  |
| Water Absorption              | 13%                       |  |  |
| Compressive Strength          | 20N/mm <sup>2</sup>       |  |  |
| Pack Size                     | 495                       |  |  |