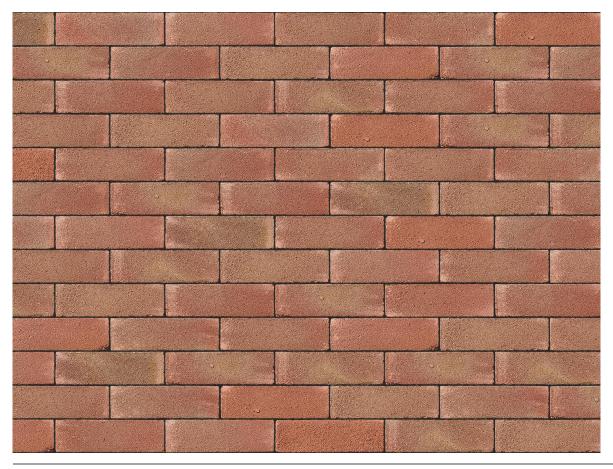

### HEATHER MULTI RED BRICK

| Brand                         | Forterra                  |
|-------------------------------|---------------------------|
| Colour                        | Red                       |
| Туре                          | Pressed                   |
| Dimensions                    | 215mm x 102.5mm x<br>65mm |
| Durability                    | F2                        |
| Active Soluble Salts          | S2                        |
| Dimensional Tolerance & Range | T2, R1                    |
| Water Absorption              | 7%                        |
| Compressive Strength          | 75N/mm²                   |
| Pack Size                     | 452                       |
|                               |                           |