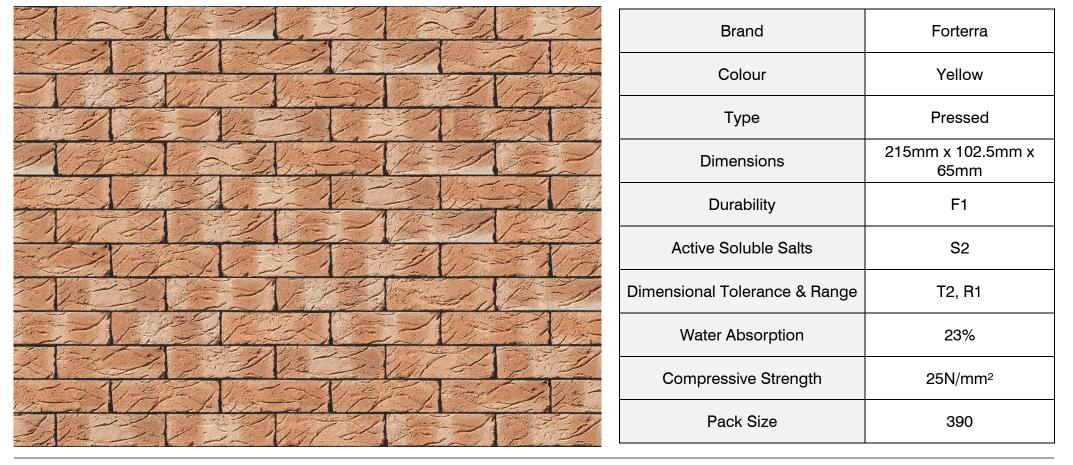

# Kingscourt Country Manor

## TECHNICAL INFORMATION SHEET

BRICKS -----

### HONEY BUFF BRICK





### BELFAST

11B SHEEPWALK ROAD, LISBURN, COUNTY ANTRIM, BT28 3RD. TEL: (028) 9077 7321 - WEB: WWW.KCMB.CO.UK

#### **DISCLAIMER:**

The reproduction of colours and textures is only as accurate as the printing process will allow. Photographic samples should be used when shortlisting products but we advise that an actual sample should be seen before ordering.

Important note: Sizes/dimensions can vary between firings. Please confirm your brick dimensions with your account manager prior to design or setting out.