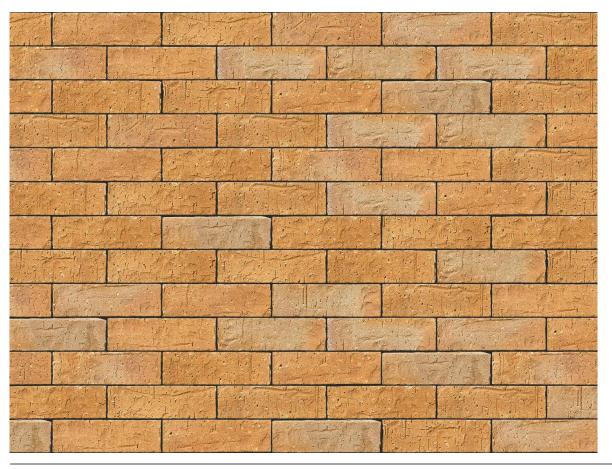

### LEICESTERSHIRE RUSSET MIXTURE YELLOW BRICK

| Forterra                  |
|---------------------------|
| Yellow                    |
| Wirecut                   |
| 215mm x 102.5mm x<br>65mm |
| F2                        |
| S2                        |
| T2, R1                    |
| 20%                       |
| 30N/mm <sup>2</sup>       |
| 500                       |
|                           |