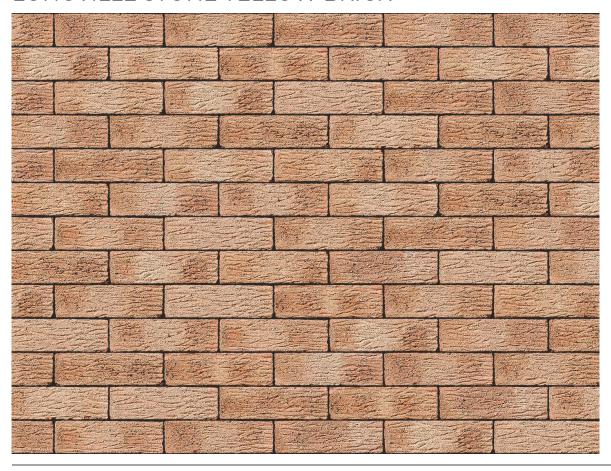

### LONGVILLE STONE YELLOW BRICK

| Brand                         | Forterra                  |
|-------------------------------|---------------------------|
| Colour                        | Yellow                    |
| Туре                          | Pressed                   |
| Dimensions                    | 215mm x 102.5mm x<br>65mm |
| Durability                    | F1                        |
| Active Soluble Salts          | S2                        |
| Dimensional Tolerance & Range | T2, R1                    |
| Water Absorption              | 23%                       |
| Compressive Strength          | 25N/mm <sup>2</sup>       |
| Pack Size                     | 390                       |