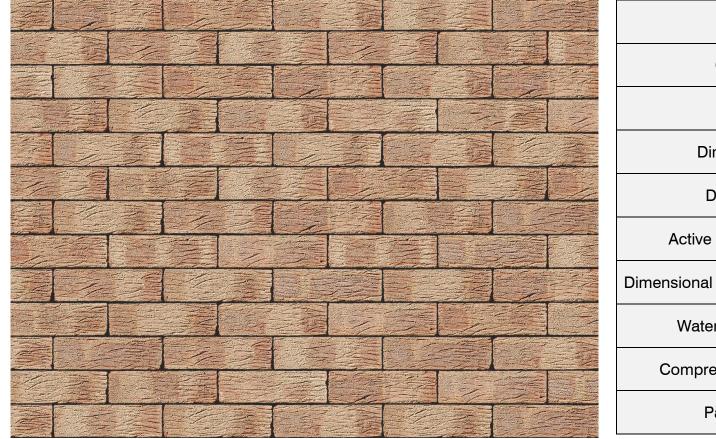

### NENE VALLEY STONE YELLOW BRICK

| Brand                         | Forterra                  |
|-------------------------------|---------------------------|
| Colour                        | Yellow                    |
| Туре                          | Pressed                   |
| Dimensions                    | 215mm x 102.5mm x<br>65mm |
| Durability                    | F1                        |
| Active Soluble Salts          | S2                        |
| Dimensional Tolerance & Range | T2, R1                    |
| Water Absorption              | 23%                       |
| Compressive Strength          | 25N/mm <sup>2</sup>       |
| Pack Size                     | 390                       |