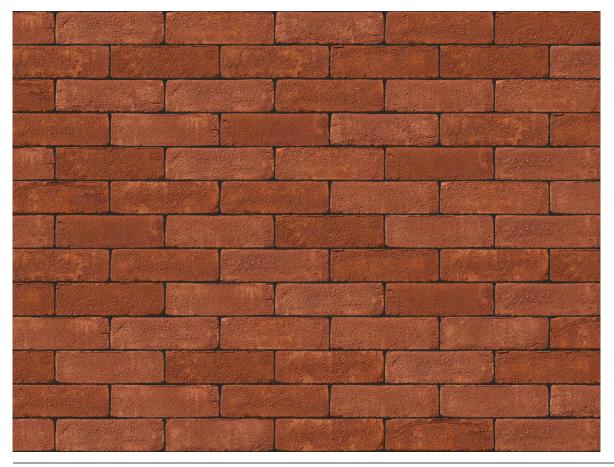

### OAKTHORPE RED STOCK BRICK

| Forterra                  |
|---------------------------|
| Red                       |
| Thrown                    |
| 215mm x 102.5mm x<br>65mm |
| F2                        |
| S2                        |
| T2, R1                    |
| 13%                       |
| 20N/mm <sup>2</sup>       |
| 495                       |
|                           |