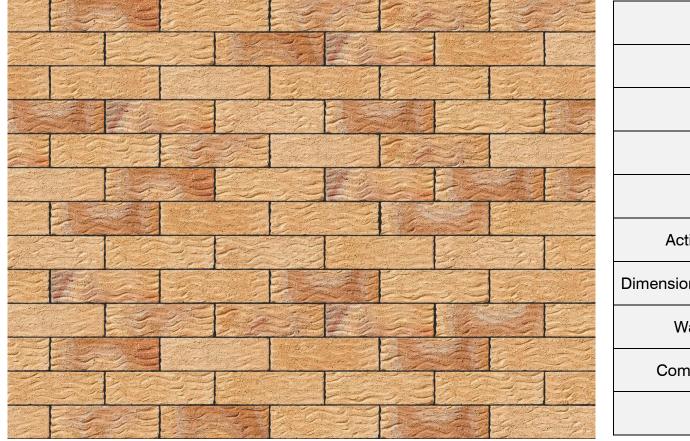

## OLD ENGLISH BUFF MULTI BRICK

| Brand                         | Forterra                  |
|-------------------------------|---------------------------|
| Colour                        | Buff                      |
| Туре                          | Wirecut                   |
| Dimensions                    | 215mm x 102.5mm x<br>65mm |
| Durability                    | F2                        |
| Active Soluble Salts          | S2                        |
| Dimensional Tolerance & Range | T2, R1                    |
| Water Absorption              | 20%                       |
| Compressive Strength          | 30N/mm <sup>2</sup>       |
| Pack Size                     | 500                       |