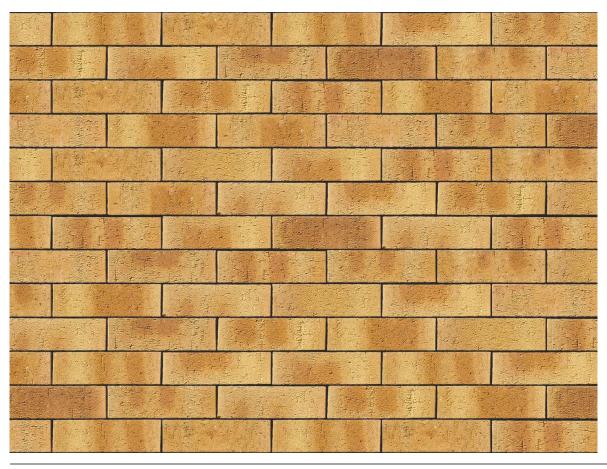

### OLD ENGLISH MIXTURE RUSTIC YELLOW BRICK

| Forterra                  |
|---------------------------|
| Yellow                    |
| Wirecut                   |
| 215mm x 102.5mm x<br>65mm |
| F1                        |
| S2                        |
| T2, R1                    |
| 19%                       |
| 20N/mm <sup>2</sup>       |
| 495                       |
|                           |