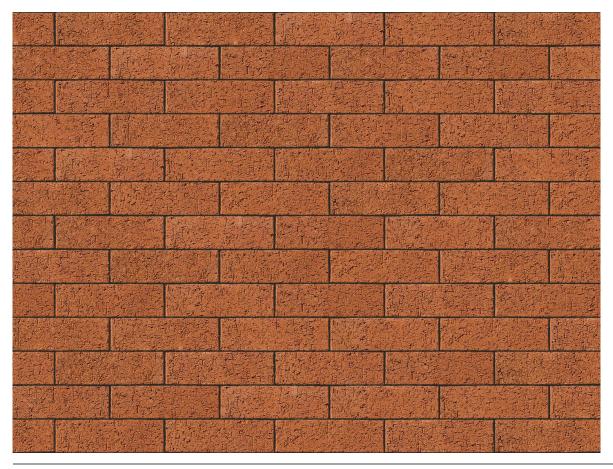

### OLD TRAFFORD RED BRICK

| Brand                         | Forterra                  |  |  |  |
|-------------------------------|---------------------------|--|--|--|
| Colour                        | Red                       |  |  |  |
| Туре                          | Wirecut                   |  |  |  |
| Dimensions                    | 215mm x 102.5mm x<br>65mm |  |  |  |
| Durability                    | F2                        |  |  |  |
| Active Soluble Salts          | S2                        |  |  |  |
| Dimensional Tolerance & Range | T2, R1                    |  |  |  |
| Water Absorption              | 10%                       |  |  |  |
| Compressive Strength          | 40N/mm²                   |  |  |  |
| Pack Size                     | 520                       |  |  |  |
|                               |                           |  |  |  |