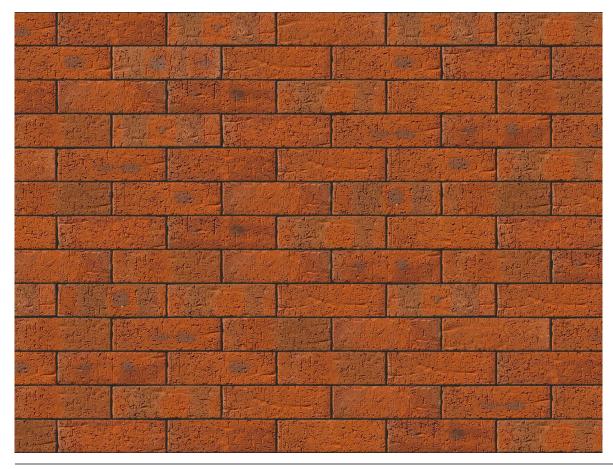

### RANNOCH RED MULTI BRICK

| Brand                         | Forterra                  |
|-------------------------------|---------------------------|
| Colour                        | Red                       |
| Туре                          | Wirecut                   |
| Dimensions                    | 215mm x 102.5mm x<br>65mm |
| Durability                    | F2                        |
| Active Soluble Salts          | S2                        |
| Dimensional Tolerance & Range | T2, R1                    |
| Water Absorption              | 10%                       |
| Compressive Strength          | 40N/mm²                   |
| Pack Size                     | 520                       |
|                               |                           |