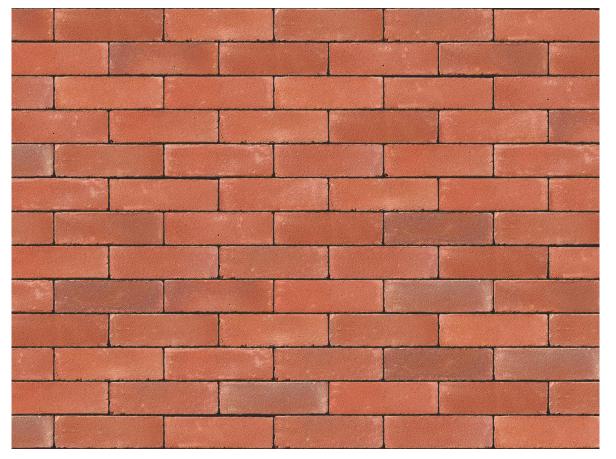

## **REGENCY RED BRICK**

| Brand                         | Forterra                  |
|-------------------------------|---------------------------|
| Colour                        | Red                       |
| Туре                          | Pressed                   |
| Dimensions                    | 215mm x 102.5mm x<br>65mm |
| Durability                    | F1                        |
| Active Soluble Salts          | S2                        |
| Dimensional Tolerance & Range | T2, R1                    |
| Water Absorption              | 23%                       |
| Compressive Strength          | 25N/mm²                   |
| Pack Size                     | 390                       |